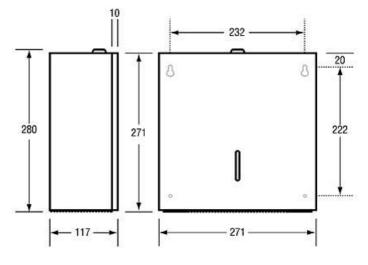

less Steel

#### **Installation Guidelines**

- May be subject to Australian Building Code Regulations for height and location fixing and may be subject to placement as per architectural drawings. In all cases, this is the responsibility of the installer.
- Fixings and anchors are not included with the units and are the responsibility of the installer to appropriately fix the unit to the wall.
- 1. Unlock the unit with the key provided. Determine appropriate installation height and location using the mounting holes at the back of the toilet roll dispenser.
- **2.** Use appropriate fixings to fasten to the wall or partition.
- **3.** Ensure unit is level and secure to finish installation.

#### Features

- Unit holds one standard roll up to 108mmW x 300mL
- Unit fitted with tumbler lock





The technical recommendations contained in this document are necessarily of a general nature and should not be relied on for specific applications without first securing competent advice. Whilst Metlam Australia Pty Ltd has taken all reasonable steps to ensure the information contained herein is accurate and current, it does not warrant the accuracy or completeness of the information and does not accept liability for errors or omissions. Any Commercial product should only be installed by a competent tradesperson and serviced/maintained by knowledgeable janitorial staff or competent people. Metlam Australia accepts no responsibility for any damage to product, walls or fixtures due to incorrect installation or maintenance of any of their products.

The photographs and line drawings of the